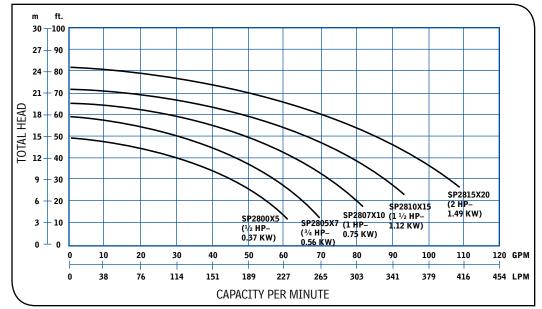

| OVERALL DIMENSIONS                                                                                                                                                                                                                                                                                                                                                                                                                                                                                                                                                                                                                                                                                                                                                                                                                                                                                                                                                                                                                                                                                                                                                                                                                                                                                                                                                                                                                                                                                                                                                                                                                                                                                                                                                                                                                                                                                                                                                                                                                                                                                                             | MODEL                                                    | HP  | PIPE SIZE | DIMENSION "A"                  |     |
|--------------------------------------------------------------------------------------------------------------------------------------------------------------------------------------------------------------------------------------------------------------------------------------------------------------------------------------------------------------------------------------------------------------------------------------------------------------------------------------------------------------------------------------------------------------------------------------------------------------------------------------------------------------------------------------------------------------------------------------------------------------------------------------------------------------------------------------------------------------------------------------------------------------------------------------------------------------------------------------------------------------------------------------------------------------------------------------------------------------------------------------------------------------------------------------------------------------------------------------------------------------------------------------------------------------------------------------------------------------------------------------------------------------------------------------------------------------------------------------------------------------------------------------------------------------------------------------------------------------------------------------------------------------------------------------------------------------------------------------------------------------------------------------------------------------------------------------------------------------------------------------------------------------------------------------------------------------------------------------------------------------------------------------------------------------------------------------------------------------------------------|----------------------------------------------------------|-----|-----------|--------------------------------|-----|
|                                                                                                                                                                                                                                                                                                                                                                                                                                                                                                                                                                                                                                                                                                                                                                                                                                                                                                                                                                                                                                                                                                                                                                                                                                                                                                                                                                                                                                                                                                                                                                                                                                                                                                                                                                                                                                                                                                                                                                                                                                                                                                                                |                                                          |     | inch      | inch                           | mm  |
| 7-5/16' — 7-5/16' — 7-5/16' — 7-5/16' — 7-5/16' — 7-5/16' — 7-5/16' — 7-5/16' — 7-5/16' — 7-5/16' — 7-5/16' — 7-5/16' — 7-5/16' — 7-5/16' — 7-5/16' — 7-5/16' — 7-5/16' — 7-5/16' — 7-5/16' — 7-5/16' — 7-5/16' — 7-5/16' — 7-5/16' — 7-5/16' — 7-5/16' — 7-5/16' — 7-5/16' — 7-5/16' — 7-5/16' — 7-5/16' — 7-5/16' — 7-5/16' — 7-5/16' — 7-5/16' — 7-5/16' — 7-5/16' — 7-5/16' — 7-5/16' — 7-5/16' — 7-5/16' — 7-5/16' — 7-5/16' — 7-5/16' — 7-5/16' — 7-5/16' — 7-5/16' — 7-5/16' — 7-5/16' — 7-5/16' — 7-5/16' — 7-5/16' — 7-5/16' — 7-5/16' — 7-5/16' — 7-5/16' — 7-5/16' — 7-5/16' — 7-5/16' — 7-5/16' — 7-5/16' — 7-5/16' — 7-5/16' — 7-5/16' — 7-5/16' — 7-5/16' — 7-5/16' — 7-5/16' — 7-5/16' — 7-5/16' — 7-5/16' — 7-5/16' — 7-5/16' — 7-5/16' — 7-5/16' — 7-5/16' — 7-5/16' — 7-5/16' — 7-5/16' — 7-5/16' — 7-5/16' — 7-5/16' — 7-5/16' — 7-5/16' — 7-5/16' — 7-5/16' — 7-5/16' — 7-5/16' — 7-5/16' — 7-5/16' — 7-5/16' — 7-5/16' — 7-5/16' — 7-5/16' — 7-5/16' — 7-5/16' — 7-5/16' — 7-5/16' — 7-5/16' — 7-5/16' — 7-5/16' — 7-5/16' — 7-5/16' — 7-5/16' — 7-5/16' — 7-5/16' — 7-5/16' — 7-5/16' — 7-5/16' — 7-5/16' — 7-5/16' — 7-5/16' — 7-5/16' — 7-5/16' — 7-5/16' — 7-5/16' — 7-5/16' — 7-5/16' — 7-5/16' — 7-5/16' — 7-5/16' — 7-5/16' — 7-5/16' — 7-5/16' — 7-5/16' — 7-5/16' — 7-5/16' — 7-5/16' — 7-5/16' — 7-5/16' — 7-5/16' — 7-5/16' — 7-5/16' — 7-5/16' — 7-5/16' — 7-5/16' — 7-5/16' — 7-5/16' — 7-5/16' — 7-5/16' — 7-5/16' — 7-5/16' — 7-5/16' — 7-5/16' — 7-5/16' — 7-5/16' — 7-5/16' — 7-5/16' — 7-5/16' — 7-5/16' — 7-5/16' — 7-5/16' — 7-5/16' — 7-5/16' — 7-5/16' — 7-5/16' — 7-5/16' — 7-5/16' — 7-5/16' — 7-5/16' — 7-5/16' — 7-5/16' — 7-5/16' — 7-5/16' — 7-5/16' — 7-5/16' — 7-5/16' — 7-5/16' — 7-5/16' — 7-5/16' — 7-5/16' — 7-5/16' — 7-5/16' — 7-5/16' — 7-5/16' — 7-5/16' — 7-5/16' — 7-5/16' — 7-5/16' — 7-5/16' — 7-5/16' — 7-5/16' — 7-5/16' — 7-5/16' — 7-5/16' — 7-5/16' — 7-5/16' — 7-5/16' — 7-5/16' — 7-5/16' — 7-5/16' — 7-5/16' — 7-5/16' — 7-5/16' — 7-5/16' — 7-5/16' — 7-5/16' — 7-5/16' — 7-5/16' — 7-5/16' — 7-5/16' — 7-5/16' — 7-5/16' — 7-5/16' — 7-5/16' — 7-5/16 | SP2800X5                                                 | 1/2 | 1 ½"      | 10                             | 254 |
|                                                                                                                                                                                                                                                                                                                                                                                                                                                                                                                                                                                                                                                                                                                                                                                                                                                                                                                                                                                                                                                                                                                                                                                                                                                                                                                                                                                                                                                                                                                                                                                                                                                                                                                                                                                                                                                                                                                                                                                                                                                                                                                                | SP2805X7                                                 | 3/4 | 1 1/2"    | 10 5/8                         | 270 |
|                                                                                                                                                                                                                                                                                                                                                                                                                                                                                                                                                                                                                                                                                                                                                                                                                                                                                                                                                                                                                                                                                                                                                                                                                                                                                                                                                                                                                                                                                                                                                                                                                                                                                                                                                                                                                                                                                                                                                                                                                                                                                                                                | SP2807X10                                                | 1   | 1 1/2"    | 11                             | 279 |
|                                                                                                                                                                                                                                                                                                                                                                                                                                                                                                                                                                                                                                                                                                                                                                                                                                                                                                                                                                                                                                                                                                                                                                                                                                                                                                                                                                                                                                                                                                                                                                                                                                                                                                                                                                                                                                                                                                                                                                                                                                                                                                                                | SP2810X15                                                | 1 ½ | 1 ½"      | 12 <sup>1</sup> / <sub>8</sub> | 308 |
|                                                                                                                                                                                                                                                                                                                                                                                                                                                                                                                                                                                                                                                                                                                                                                                                                                                                                                                                                                                                                                                                                                                                                                                                                                                                                                                                                                                                                                                                                                                                                                                                                                                                                                                                                                                                                                                                                                                                                                                                                                                                                                                                | SP2815X20                                                | 2   | 1 ½"      | 13 <sup>1</sup> / <sub>8</sub> | 333 |
|                                                                                                                                                                                                                                                                                                                                                                                                                                                                                                                                                                                                                                                                                                                                                                                                                                                                                                                                                                                                                                                                                                                                                                                                                                                                                                                                                                                                                                                                                                                                                                                                                                                                                                                                                                                                                                                                                                                                                                                                                                                                                                                                | Max-Flo Pumps are also available with dual speed motors. |     |           |                                |     |