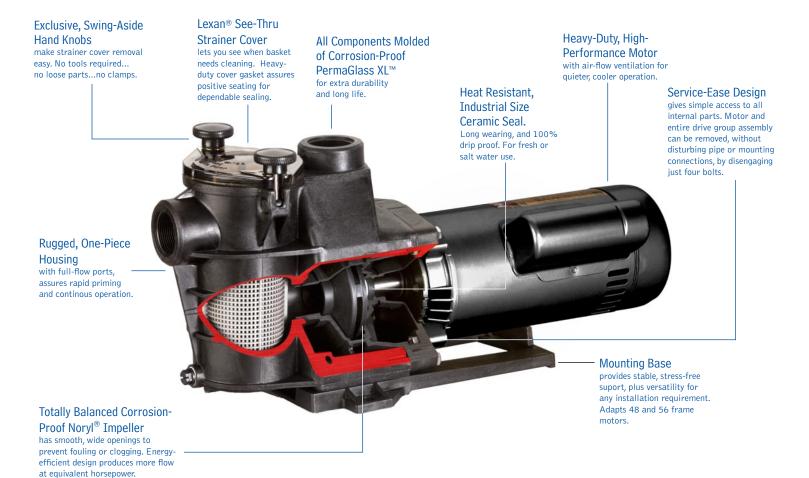

## **High Performance Pumps**

Max-Flo is a series of high technology pumps that combine performance and value with durable corrosion-proof construction.

Designed for pools of all types and sizes, and as an ideal replacement pump, Max-Flo has an upgraded design which incorporates swing-aside knobs for easy access to the strainer compartment and a debris basket that's 50% larger. Max-Flo also features a "seethru" cover, a heavy-duty high-performance motor, and exclusive "service-ease" design for extra convenience and easier operation.

EXTRA LARGE 60 CUBIC INCH BASKET is 50% larger than before for extra leaf-holding capacity and longer time between cleanings. Rigid construction with load-extender ribbing assures free flowing operation for heavy debris loads.